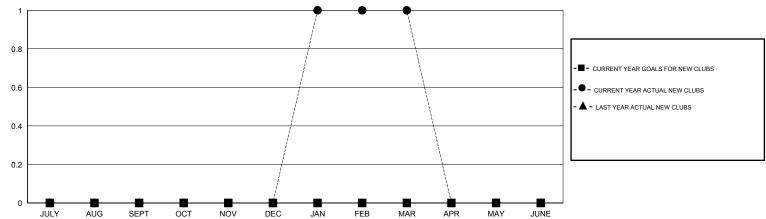

## GOALS AND ACTUAL NEW CLUBS CUMULATIVE

| DROPPED CLUBS: 1  DROPPED MEMBERS |                 | 43 CLUBS OF 83 ADDED 1 OR MORE NEW MEMBERS | GENDER DISTRIBUTION           MALE         1,353 (75.08%)           FEMALE         449 (24.92%) |            |
|-----------------------------------|-----------------|--------------------------------------------|-------------------------------------------------------------------------------------------------|------------|
| DECEASED CLUB CANCELLED OTHER     | 16<br>14<br>156 | CLICK HERE FOR HEALTH ASSESSMENT DATA      | FAMILY UNIT MEMBERS HEAD OF HOUSEHOLD                                                           | 331<br>162 |
| TOTAL                             | 186             |                                            | NON-HEAD OF HOUSEHOLD                                                                           | 169        |