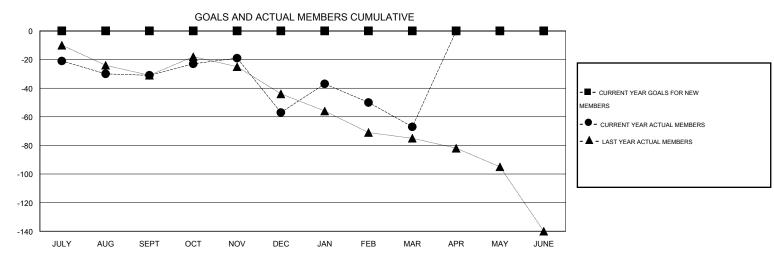

## GOALS AND ACTUAL NEW CLUBS CUMULATIVE

| DROPPED CLUBS: 1  DROPPED MEMBERS |                 | 43 CLUBS OF 83 ADDED 1 OR MORE NEW MEMBERS | GENDER DISTRIBUTION           MALE         1,353 (75.08%)           FEMALE         449 (24.92%) |            |
|-----------------------------------|-----------------|--------------------------------------------|-------------------------------------------------------------------------------------------------|------------|
| DECEASED CLUB CANCELLED OTHER     | 16<br>14<br>156 | CLICK HERE FOR HEALTH ASSESSMENT DATA      | FAMILY UNIT MEMBERS HEAD OF HOUSEHOLD                                                           | 331<br>162 |
| TOTAL                             | 186             |                                            | NON-HEAD OF HOUSEHOLD                                                                           | 169        |